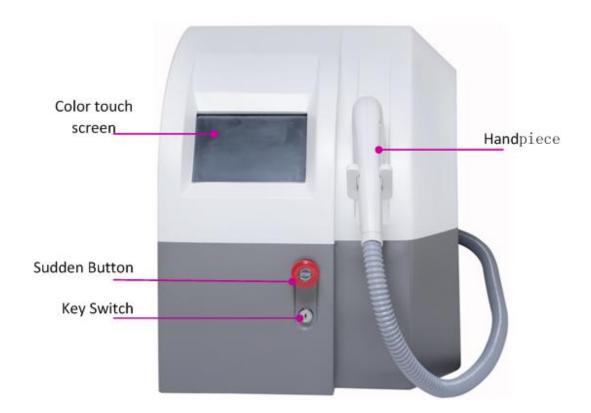

-------------------|------|--------|--------------------|
| Main Engine           | PCS  | 1      |                    |
| Hand Tools            | PCS  | 1      |                    |
| Power Line            | PCS  | 1      |                    |
| Keys                  | PCS  | 2      |                    |
| Blinder               | PAIR | 1      | Used by customers  |
| Protective Glasses    | PAIR | 1      | Used by conductors |
| Water-injected Funnel | PCS  | 1      |                    |
| Protective Tube       | PCS  | 2      | Standby            |
|                       |      |        |                    |

Please check the items immediately with the attachment list after unpack, and contact our company in 24 hours if there is any missing or damaged term.

# 7. Product Display





# 8. Installation and debugging



| Step Two<br>Apparatus<br>Injection   | <ol> <li>Screw off the sealing cap of injection hole and overflow hole.</li> <li>Screw water-injected Funnel in injection hole and inject water(pure water or medical distilled water)in machine, until water flows from the overflow hole</li> <li>Screwed on the sealing cap after injection is completed, and screw tightly the sealing cap ofoverflow hole while injection hole is not used.</li> </ol> | Key<br>Step |
|--------------------------------------|----------------------------------------------------------------------------------------------------------------------------------------------------------------------------------------------------------------------------------------------------------------------------