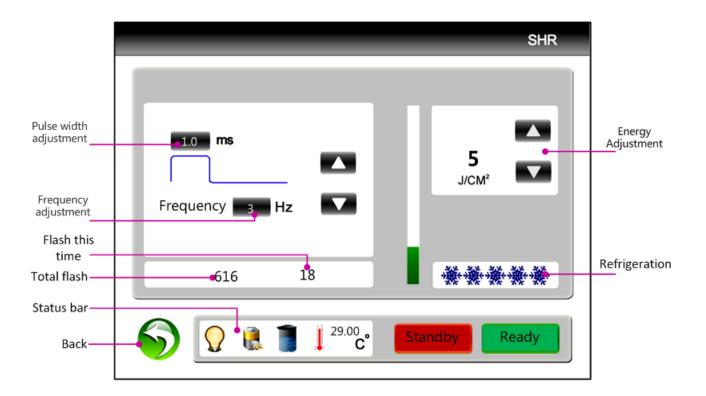

## Introduction to operation of SHR:

Total flash: It refers to the total number of times of flashing.

Flash this time: It refers to the number of times that the machine flash this time.

Status bar: It shows the stage of light, stage of charging, stage of water level and stage of water temperature.

Back: Click the button to back to the operation interface.

Refrigeration: Click the button to adjust physical therapy temperature. It totally has ten gears.

The more the blue snow is, the lower the temperature is. No snows means refrigeration is closed.

Ready: Click to start the machine. And press the handle into the lighting stage.

Standby: Click to stop the machine.