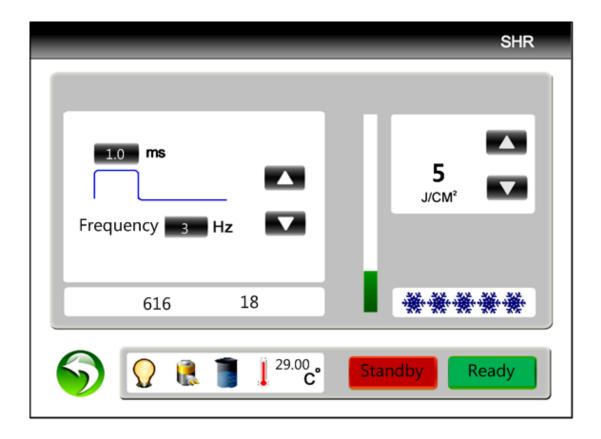

# **9. Operating Instructions**

9.1 After the machine started and system automatic testing, click home screen and enter function select.

## Introduction to operation of SHR:

Total flash: It refers to the total number of times of flashing.

Flash this time: It refers to the number of times that the machine flash this time.

Status bar: It shows the stage of light, stage of charging, stage of water level and stage of water temperature.

Back: Click the button to back to the operation interface.

Refrigeration: Click the button to adjust physical therapy temperature. It totally has ten gears.

The more the blue snow is, the lower the temperature is. No snows means refrigeration is closed.

Ready: Click to start the machine. And press the handle into the lighting stage.

Standby: Click to stop the machine.