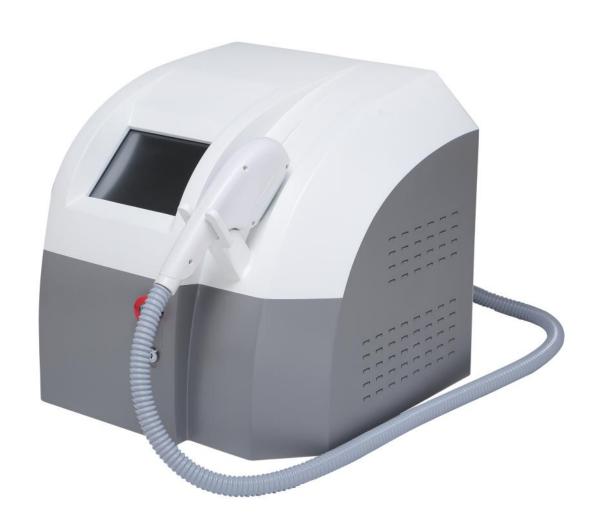

# Smart and Fast Painless Photoepilation HR-T2



**Operating instructions** 

#### 1. Product Introduction

Applying the most advanced technologies in the field of optical beauty, smart and fast painless hair removal machine could solve two traditional difficult problem of hair removal slowness and pain, it brings revolutionary change in the optical hair removal field, making the customer enjoy easy and comfortable hair removal.

# 2. Technological Advantages

- Latest technique of mobile light therapy, fast and efficient.
- Latest single pulse technology. Painless, comfortable and relaxed during hair removal
- Latest plug and play butt joint, separate water and electric design, more secure and easy to install.
- Perfect combine of large capacity stainless steel tank and industrial radiator, it provide water cycle cooling system which