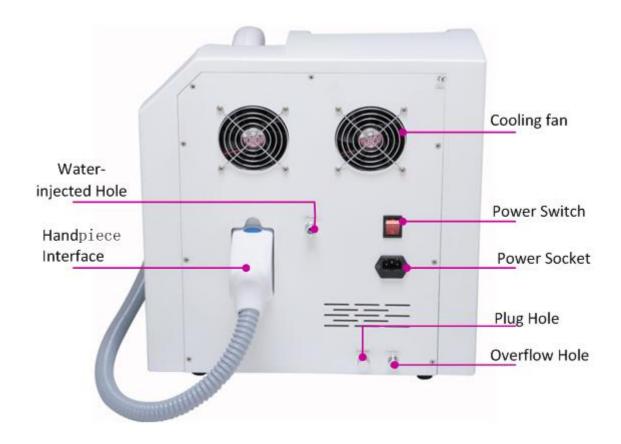

# 8. Installation and debugging

| Step Two<br>Apparatus<br>Injection   | <ol> <li>Screw off the sealing cap of injection hole and overflow hole.</li> <li>Screw water-injected Funnel in injection hole and inject water(pure water or medical distilled water)in machine, until water flows from the overflow hole</li> <li>Screwed on the sealing cap after injection is completed, and screw tightly the sealing cap ofoverflow hole while injection hole is not used.</li> </ol> | Key<br>Step |
|--------------------------------------|-------------------------------------------------------------------------------------------------------------------------------------------------------------------------------------------------------------------------------------------------------------------------------------------------------------------------------------------------------------------------------------------------------------|-------------|
| Step Three<br>Apparatus<br>Debugging | <ol> <li>and ensure the waterway and circuit is connected accurately, then plug in the power line, turn on power switch behind the backboard and start up on the condition that joints do not leak.</li> <li>Clockwise screw the sudden button and clockwise to unscrew the key switch and start the apparatus.</li> </ol>                                                                                  | Key<br>Step |