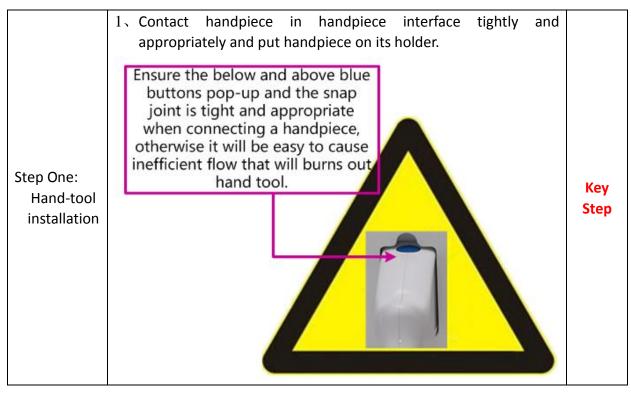

# 8. Installation and debugging

| Step Two<br>Apparatus<br>Injection   | <ol> <li>Screw off the sealing cap of injection hole and overflow hole.</li> <li>Screw water-injected Funnel in injection hole and inject water(pure water or medical distilled water)in machine, until water flows from the overflow hole</li> <li>Screwed on the sealing cap after injection is completed, and screw tightly the sealing cap ofoverflow hole while injection hole is not used.</li> </ol> | Key<br>Step |
|--------------------------------------|-------------------------------------------------------------------------------------------------------------------------------------------------------------------------------------------------------------------------------------------------------------------------------------------------------------------------------------------------------------------------------------------------------------|-------------|
| Step Three<br>Apparatus<br>Debugging | <ol> <li>and ensure the waterway and circuit is connected accurately, then plug in the power line, turn on power switch behind the backboard and start up on the condition that joints do not leak.</li> <li>Clockwise screw the sudden button and clockwise to unscrew the key switch and start the apparatus.</li> </ol>                                                                                  | Key<br>Step |